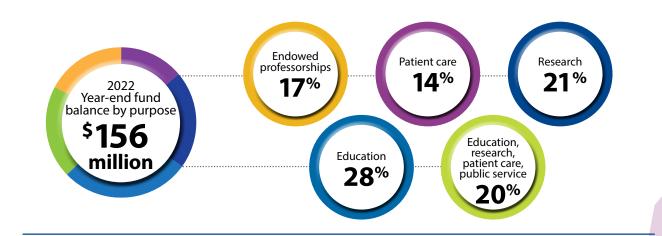

The Foundation's staff works with an engaged board of directors to manage over 1,200 funds; conduct multi-year, multi-million dollar capital and endowment campaigns; administer alumni associations for the colleges of Nursing and Health Professions; implement named giving and planned giving programs, and a grateful patient and family program; run annual campaigns for Upstate University Hospital, Upstate Golisano Children's Hospital and the Upstate Cancer Center; and sponsor several signature fundraising events annually. In addition, the Foundation is home to the local chapter of the Children's Miracle Network Hospitals.