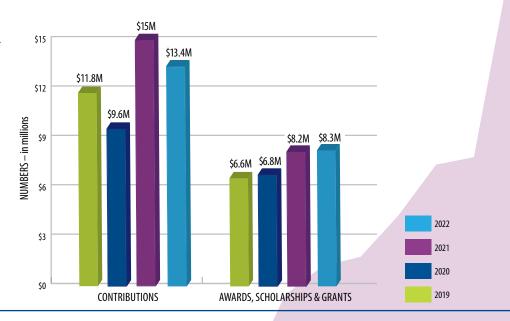

# **Dramatic growth**

Total assets managed has increased more than tenfold over the past 25 years, from \$20.1 million to nearly \$225 million.

# Awards, scholarships and grants

Over the past 20 years, funding that the Foundation gives each year in the form of awards, scholarships and grants has grown from \$2.46 million to a five-year average of \$6.8 million.

Four-year performance – (2019-2022 Covid)

Total raised: \$49 million Total awarded: \$29 million

Formerly Father Daughter Valentine Ball, now open to every parent/guardian and child.