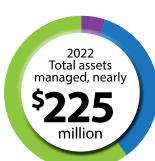

The Foundation is largely self-supporting with the assets it manages totaling nearly \$250 million.

For more information, visit **www.UpstateFoundation.org**.

© 2023 The Upstate Foundation, Inc. All rights reserved. The Upstate Foundation is a qualified 501(c)(3) tax-exempt organization.

# **Dramatic growth**

Total assets managed has increased more than tenfold over the past 25 years, from \$20.1 million to nearly \$225 million.