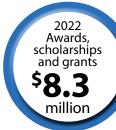

# Awards, scholarships and grants

Over the past 20 years, funding that the Foundation gives each year in the form of awards, scholarships and grants has grown from \$2.46 million to a five-year average of \$6.8 million.